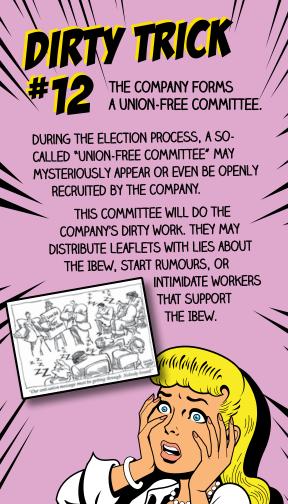

### THE RESULTANT!

THE OBJECTIVE OF THE UNION-FREE COMMITTEE IS TO DIVIDE THE EMPLOYEES SO THAT THE COMPANY CAN MAINTAIN COMPLETE POWER OVER YOUR WAGES, BENEFITS, AND WORKING CONDITIONS.

DON'T ALLOW THE COMPANY TO DETERMINE YOUR FUTURE! STAND STRONG WITH YOUR FELLOW WORKERS!