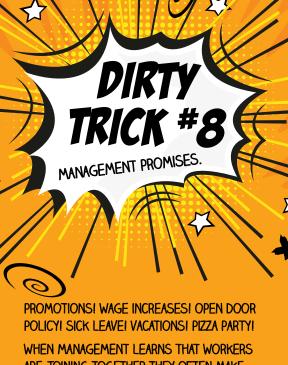

"We know that communication is a problem, but the company is not going to discuss if with the employees."

WHEN MANAGEMENT LEARNS THAT WORKERS ARE JOINING TOGETHER THEY OFTEN MAKE PROMISES TO SOME OR ALL OF THE WORKERS IN AN EFFORT TO DIVIDE SUPPORT.

THEY MAY EVEN CLAIM THAT THEY WERE "JUST ABOUT" TO HAND OUT RAISES, BUT "BECAUSE YOU ARE TALKING TO THE UNION IT WOULD BE ILLEGAL TO GIVE YOU ONE".

WITHOUT A UNION CONTRACT, THE PROMISES MADE TODAY CAN BE

BROKEN TOMORROW! THE COMPANY CAN CHANGE OR TAKE AWAY ANY OF YOUR WORKING CONDITIONS, AT ANY TIME, EVEN IF THEY HAVE PROMISED NOT TO!

THE ONLY WAY TO GUARANTEE YOUR WAGES, BENEFITS, AND WORKING CONDITIONS IS THROUGH A CONTRACT.